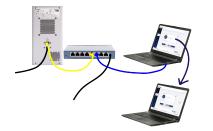

#### Request

The User is requesting transfer of Fluxergy Works access from one computer to another computer.

The User is requesting deactivation of their Fluxergy Works access.

#### Guidance for Distributor

For new computer(s) for the same User, please submit a <u>Fluxergy Works Program Registration Key Request</u> or email <u>orders@fluxergy.com</u>.

\*Once the request is fulfilled, Fluxergy Works access on the previously registered computer will be revoked.

Please refer to the <u>Instructions for Use Fluxergy Analyzer</u> for steps on backing up and restoring files and installing Fluxergy Works.

For current Users, please submit a <u>Fluxergy Works Program</u> <u>Registration Key Request</u> or email <u>orders@fluxergy.com</u>.

\*Once the request is fulfilled, Fluxergy Works access on the previously registered computer will be revoked.