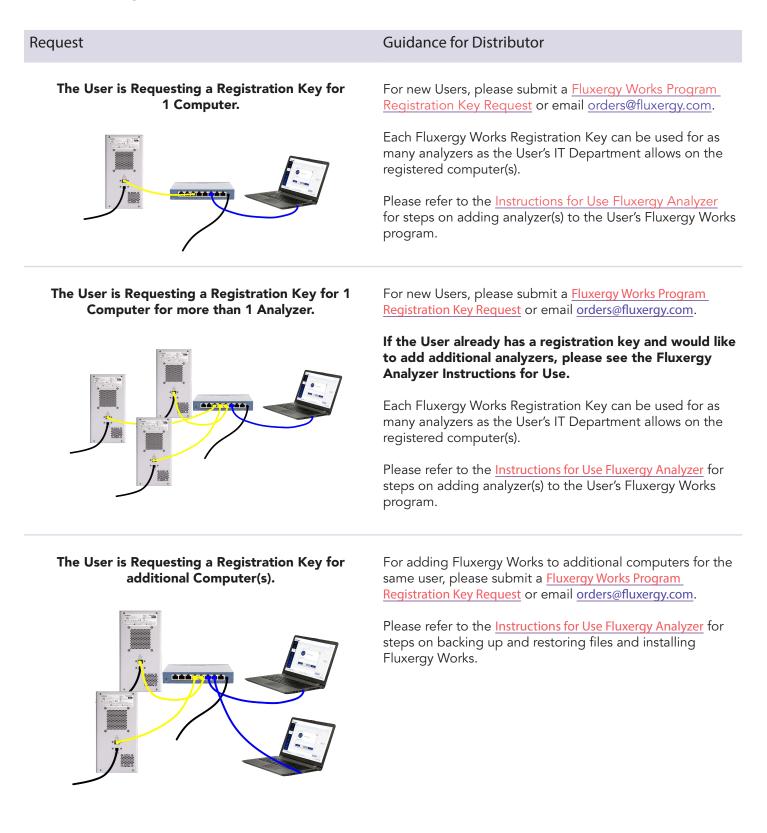

# Key Points for Distributors when Discussing Fluxergy Works Registration Keys with Users:

- Each Fluxergy Works Registration Key is unique to the User and cannot be shared with any Organization or Company.
- Each Fluxergy Works Registration Key will be provided by Fluxergy to the User with proof of purchase or agreement terms. Required information for creation of the Fluxergy Works Registration Key includes:
  - 1. User Name: (Company Name)
  - 2. User Email: (Company Email)
  - 3. User Phone Number: (Company Phone Number)
  - 4. User Address: (Company Address)
  - 5. Distributor Sales Order Number to User
- Each Fluxergy Works Registration Key enables 1 dedicated computer to download Fluxergy Works. For registration
  of the software on new and/or additional dedicated computers, please fill out the
  <u>Fluxergy Works Program Registration Key Request Form</u> or contact <u>orders@fluxergy.com</u>.
- Each Fluxergy Works Registration Key can be used for as many analyzers as the User's IT Department allows on the registered computer(s).
- Each Fluxergy Works Registration Key can be used for as many analyzers as the User's IT Department allows on the registered computer(s).
- Please see the <u>Instructions for Use Fluxergy Analyzer</u> for more information about using the Fluxergy Works software program.

#### Request

The User is requesting transfer of Fluxergy Works access from one computer to another computer.

The User is requesting deactivation of their Fluxergy Works access.

#### Guidance for Distributor

For new computer(s) for the same User, please submit a <u>Fluxergy Works Program Registration Key Request</u> or email <u>orders@fluxergy.com</u>.

\*Once the request is fulfilled, Fluxergy Works access on the previously registered computer will be revoked.

Please refer to the <u>Instructions for Use Fluxergy Analyzer</u> for steps on backing up and restoring files and installing Fluxergy Works.

For current Users, please submit a <u>Fluxergy Works Program</u> <u>Registration Key Request</u> or email <u>orders@fluxergy.com</u>.

\*Once the request is fulfilled, Fluxergy Works access on the previously registered computer will be revoked.